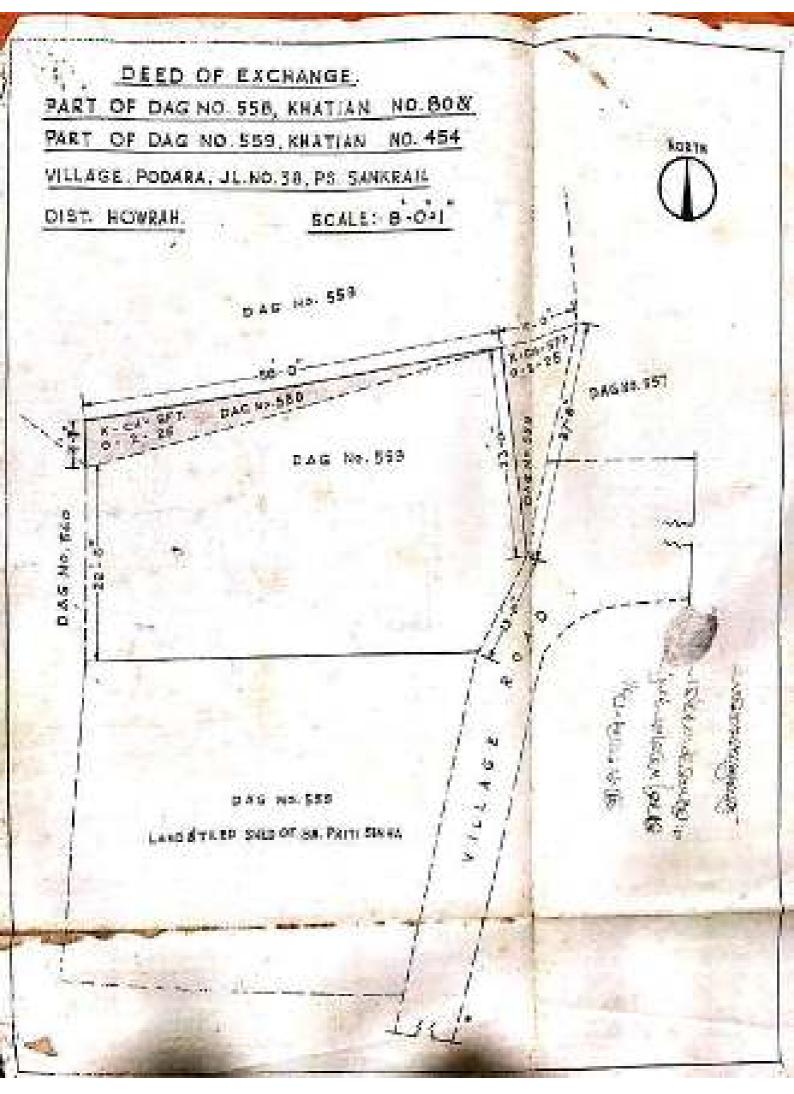

## AMALGAMATION DEED PLAN

R.S. DAG NO-558 & 559,L.R. DAG NO.-704 & 705, LR. KH NO-6702, 6704,6939 & 6940,MOUZA-PODRAH, J.L.NO-38, P.S-SANKRAIL, DIST-HOWRAH, SCALE=1"=16'-0"

| MANE            | R.S. DWG  | LR DAG    | L R KH NO | DEED NO          | LANG AREA            |  |
|-----------------|-----------|-----------|-----------|------------------|----------------------|--|
| BISAXUIT DAS    | 556 & 550 | 204 & 208 | 55/40     | 778/1997         | 00K-02CH-068FT       |  |
| ANTA VAJUNOTE   | 558 & 559 | 704 & 700 | 6938      | 11000 and        |                      |  |
| SONAL SINHA     | 559       | 736       | 6704      | MANAGEMENT THREE | mentioned to 1995 FT |  |
| SCRAFINA SINHA. | boris     | 705       | 6702      | General Astrones | H2K-00CH-00SFT       |  |

AREA SHOWN IN RED BORDER