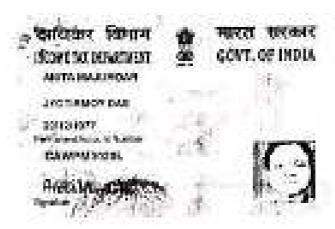

Total

38334

Higgs as Thirty Nie Trepresent Terms Handard Trevery Right policy

We, (1) SRI BISWAJIT DAS (PAN-BOWPD9534H), son of Late Jyotirmoy Das, by faith Hindu, by Nationality Indian, by occupation Service, residing at Village and Post Office-Podrah, P.S. Sankroll, District-Howrah, Pin Code No. 711109, (2) SMT. ANITA MAJUMDAR (PAN-CAWPM3020L), wife of Problem. Majumdar, by faith Hindu, by Nationality Indian, by occupation Household duties, residing at 50/17, Rabindra Pally, Post Office-Shaymnagar, P.S. Jagaddal, District North 24 Pargamas, Pin Code No. 743127, SONALI SINHA (PAN-CTUPS\$4590), wife of Late Southen Sinha, (4) SUHARNA SINHA (PAN-CTUPS8458R), daughter of Late Soumen Sinha, both by faith Hindu, both by Nationality Indian, both by occupation Household duties, both of Village and Paul Office-Pedrah, Police Station-Sankrall, District-Howrah, Fin Gods No. 711109, being represented by their constituted Attorney "MAA BHARATARINI REALTOR PVT. LTD.", PAN-AAICM9919R a Company incorporated under the Companies Act, 1956, having its Registered office at Village-Podrah, Post Office-Podrah P.S. Sanarail, Howrah 711109, being Represented by its Managing Director 881 MONAJ MONDAL (PAN-AYDPM1205A), son of Late Sudhir Kumar Mondal , by faith Hindu , by occupation Business , residing at Village and Post Office. Podrah . Police Station Sankaril , District Howrsh-711109 (vide registered Power of Attorney executed by declarant No. 1 and 2 herein which was registered in the Office of D.S.R. I Howrah and recorded in Book No. I, Being No. 050104372 for the year 2018 AND vide registered Power of Attorney executed by declarent No. 3 and 4 herein which was registered in the Office. of D.S.R.-I, Howrah and recorded in Book No. I, Being No. 050102148 for the year 2018), do hereby declare as follows :-