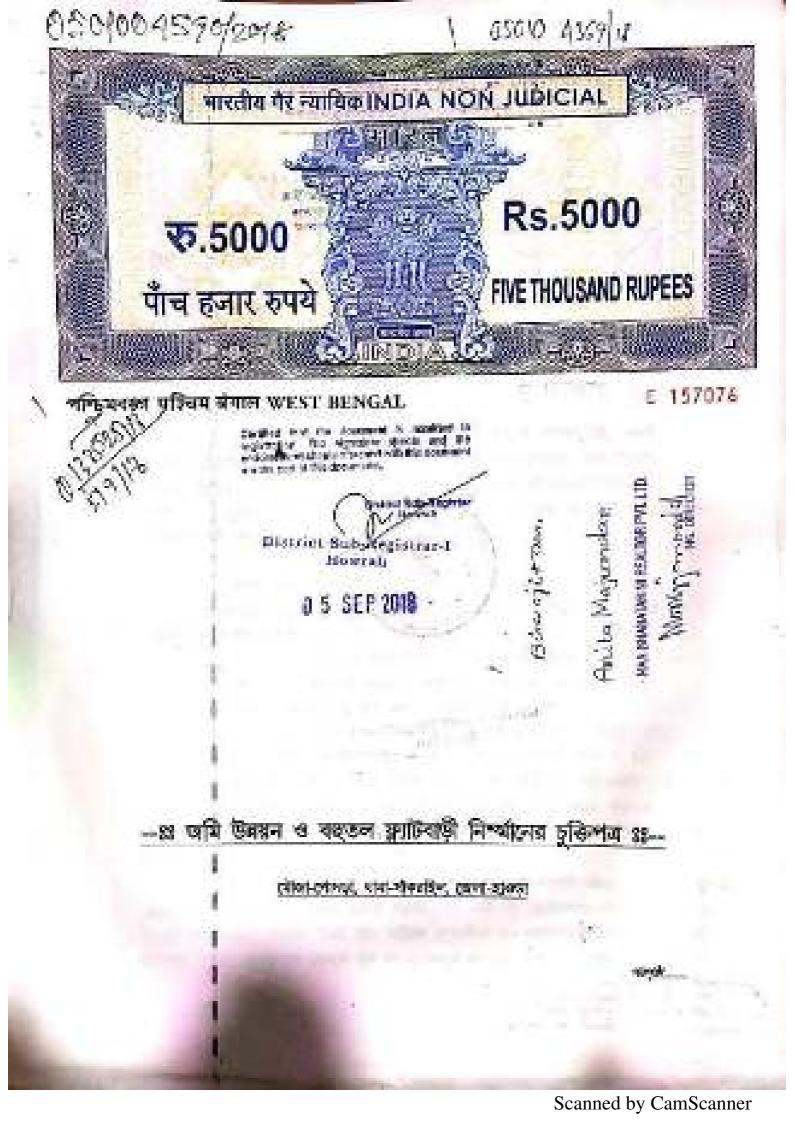

בשי מושים בעול בי שונים שמושי שמושי בשים ישובים שורי שונים שונים בי מושים בי מושים בי שונים בי בי מושים בי בי

A D. S. Q. O. Parishan

Many substanting

Scanned by CamScanner

श्रीक्षियद्वल पश्चिम संगाल WEST BENGAL

X 468793

Solder For the property is educate to the control of the control o

District Street with the

Destrict Sub-Registrar t Howenh

DEED OF DECLARATION

1 7 JAK 2019

FOR AMALGAMATION

POLICE STATION SANKRAIL, DISTRICT-HOWBAH

THIS DEED OF DECLARATION FOR AMALGAMATION is made on

this ...IV K....day of January (Pen Thousand and Ninetzen)

185

মান্ত ক্ষেত্ৰ ব্যাক ক্ষেত্ৰ সৈক্ত মেন্ট্ৰণ

(Observed Restaum

Dustrict Sub-Registrar-I

1 7 JAN 2019