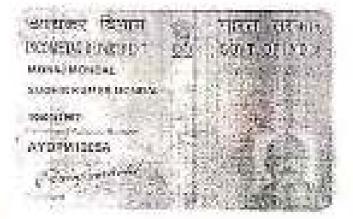

Total

38334

Higgs as Thirty Nie Trepresent Terms Handard Trevery Right policy

We, (1) SRI BISWAJIT DAS (PAN-BOWPD9534H), son of Late Jyotirmoy Das, by faith Hindu, by Nationality Indian, by occupation Service, residing at Village and Post Office-Podrah, P.S. Sankroll, District-Howrah, Pin Code No. 711109, (2) SMT. ANITA MAJUMDAR (PAN-CAWPM3020L), wife of Problem. Majumdar, by faith Hindu, by Nationality Indian, by occupation Household duties, residing at 50/17, Rabindra Pally, Post Office-Shaymnagar, P.S. Jagaddal, District North 24 Pargamas, Pin Code No. 743127, SONALI SINHA (PAN-CTUPS\$4590), wife of Late Southen Sinha, (4) SUHARNA SINHA (PAN-CTUPS8458R), daughter of Late Soumen Sinha, both by faith Hindu, both by Nationality Indian, both by occupation Household duties, both of Village and Paul Office-Pedrah, Police Station-Sankrall, District-Howrah, Fin Gods No. 711109, being represented by their constituted Attorney "MAA BHARATARINI REALTOR PVT. LTD.", PAN-AAICM9919R a Company incorporated under the Companies Act, 1956, having its Registered office at Village-Podrah, Post Office-Podrah P.S. Sanarail, Howrah 711109, being Represented by its Managing Director 881 MONAJ MONDAL (PAN-AYDPM1205A), son of Late Sudhir Kumar Mondal , by faith Hindu , by occupation Business , residing at Village and Post Office. Podrah . Police Station Sankaril , District Howrsh-711109 (vide registered Power of Attorney executed by declarant No. 1 and 2 herein which was registered in the Office of D.S.R. I Howrah and recorded in Book No. I, Being No. 050104372 for the year 2018 AND vide registered Power of Attorney executed by declarent No. 3 and 4 herein which was registered in the Office. of D.S.R.-I, Howrah and recorded in Book No. I, Being No. 050102148 for the year 2018), do hereby declare as follows :-