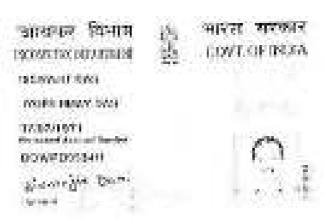

Total

38334

Higgs as Thirty Nie Trepresent Terms Handard Trevery Right policy

We, (1) SRI BISWAJIT DAS (PAN-BOWPD9534H), son of Late Jyotirmoy Das, by faith Hindu, by Nationality Indian, by occupation Service, residing at Village and Post Office-Podrah, P.S. Sankroll, District-Howrah, Pin Code No. 711109, (2) SMT. ANITA MAJUMDAR (PAN-CAWPM3020L), wife of Problem. Majumdar, by faith Hindu, by Nationality Indian, by occupation Household duties, residing at 50/17, Rabindra Pally, Post Office-Shaymnagar, P.S. Jagaddal, District North 24 Pargamas, Pin Code No. 743127, SONALI SINHA (PAN-CTUPS\$4590), wife of Late Southen Sinha, (4) SUHARNA SINHA (PAN-CTUPS8458R), daughter of Late Soumen Sinha, both by faith Hindu, both by Nationality Indian, both by occupation Household duties, both of Village and Paul Office-Pedrah, Police Station-Sankrall, District-Howrah, Fin Gods No. 711109, being represented by their constituted Attorney "MAA BHARATARINI REALTOR PVT. LTD.", PAN-AAICM9919R a Company incorporated under the Companies Act, 1956, having its Registered office at Village-Podrah, Post Office-Podrah P.S. Sanarail, Howrah 711109, being Represented by its Managing Director 881 MONAJ MONDAL (PAN-AYDPM1205A), son of Late Sudhir Kumar Mondal , by faith Hindu , by occupation Business , residing at Village and Post Office. Podrah . Police Station Sankaril , District Howrsh-711109 (vide registered Power of Attorney executed by declarant No. 1 and 2 herein which was registered in the Office of D.S.R. I Howrah and recorded in Book No. I, Being No. 050104372 for the year 2018 AND vide registered Power of Attorney executed by declarent No. 3 and 4 herein which was registered in the Office. of D.S.R.-I, Howrah and recorded in Book No. I, Being No. 050102148 for the year 2018), do hereby declare as follows :-