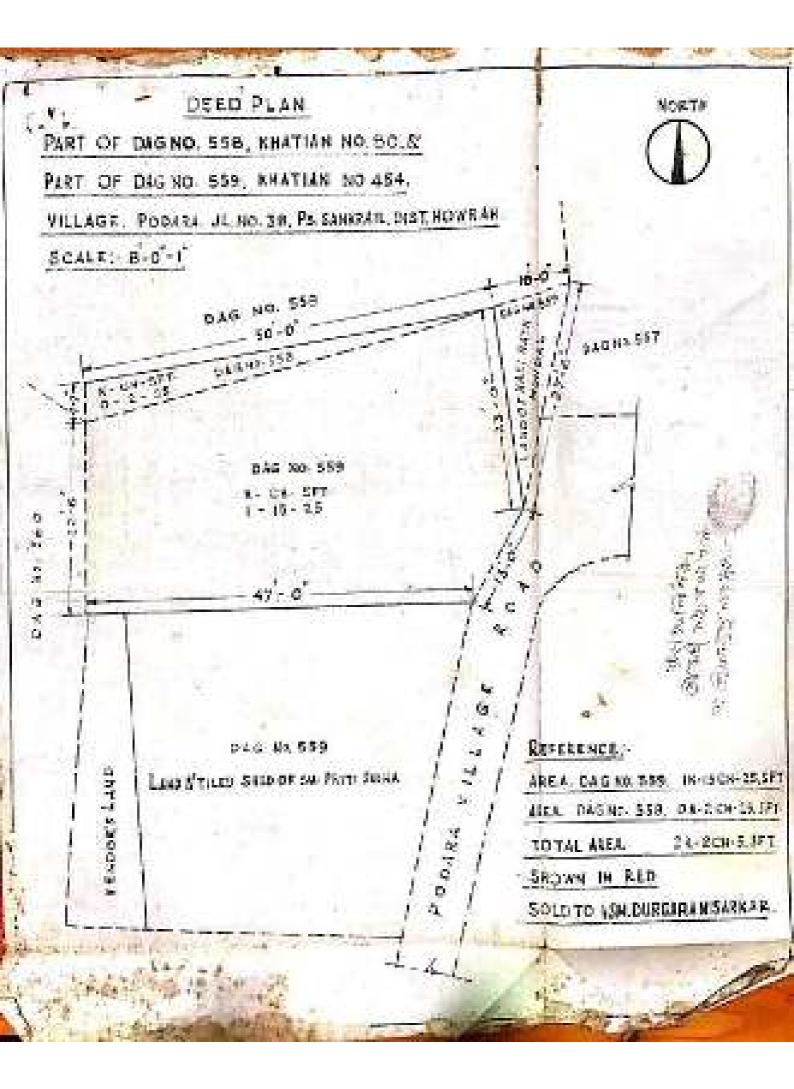

## AMALGAMATION DEED PLAN

R.S. DAG NO-558 & 559,L.R. DAG NO.-704 & 705, LR. KH NO-6702, 6704,6939 & 6940,MOUZA-PODRAH, J.L.NO-38, P.S-SANKRAIL, DIST-HOWRAH, SCALE=1"=16'-0"

| MANE            | R.S. DWG  | LR DAG    | L R KH NO | DEED NO          | LANG AREA            |  |
|-----------------|-----------|-----------|-----------|------------------|----------------------|--|
| BISAXUIT DAS    | 556 & 550 | 204 & 208 | 55/40     | 778/1997         | 00K-02CH-068FT       |  |
| ANTA VAJUNOTE   | 558 & 559 | 704 & 700 | 6938      | 11000 and        |                      |  |
| SONAL SINHA     | 559       | 736       | 6704      | MANAGEMENT THREE | mentioned to 1995 FT |  |
| SCRAFINA SINHA. | boris     | 705       | 6702      | General Astrones | H2K-00CH-00SFT       |  |

AREA SHOWN IN RED BORDER