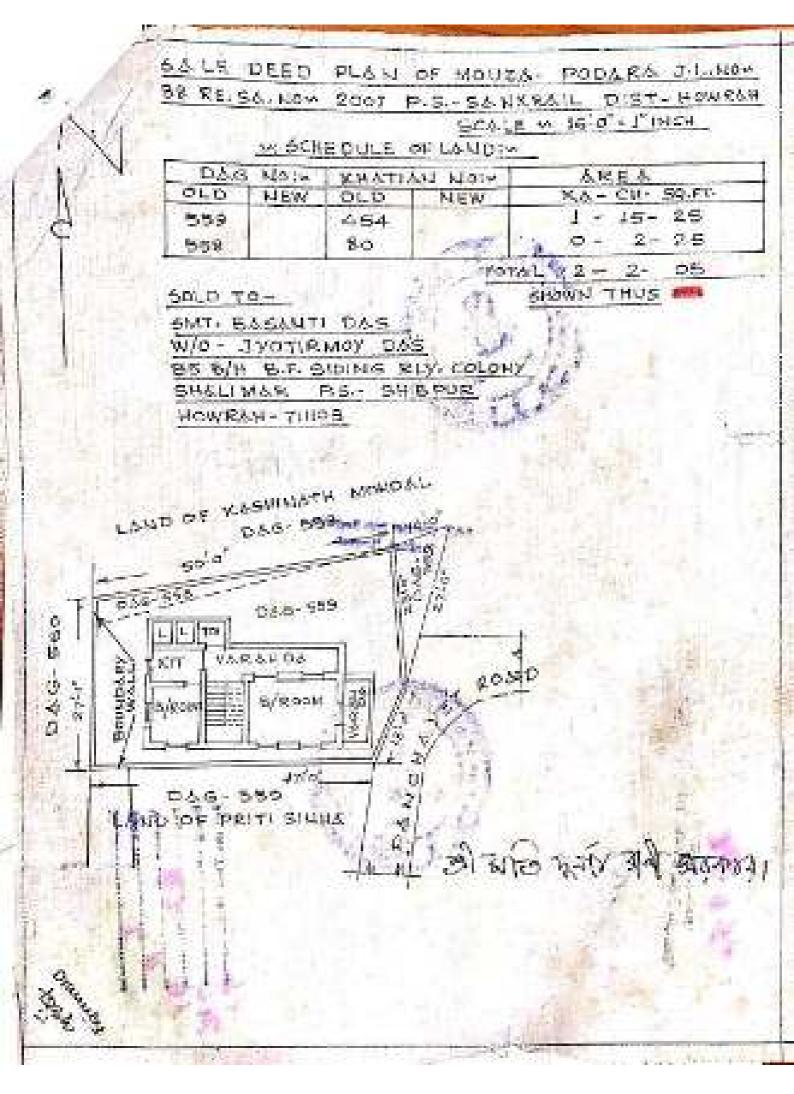

## AMALGAMATION DEED PLAN

R.S. DAG NO-558 & 559,L.R. DAG NO.-704 & 705, LR. KH NO-6702, 6704,6939 & 6940,MOUZA-PODRAH, J.L.NO-38, P.S-SANKRAIL, DIST-HOWRAH, SCALE=1"=16'-0"

| MANE            | R.S. DWG  | LR DAG    | L R KH NO | DEED NO          | LANG AREA            |  |
|-----------------|-----------|-----------|-----------|------------------|----------------------|--|
| BISAXUIT DAS    | 556 & 550 | 204 & 208 | 55/40     | 778/1997         | 00K-02CH-068FT       |  |
| ANTA VAJUNOTE   | 558 & 559 | 704 & 700 | 6938      | 11000 and        |                      |  |
| SONAL SINHA     | 559       | 736       | 6704      | MANAGEMENT THREE | mentioned to 1995 FT |  |
| SCRAFINA SINHA. | boris     | 705       | 6702      | General Astrones | H2K-00CH-00SFT       |  |

AREA SHOWN IN RED BORDER