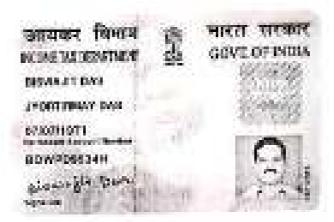

Total

38334

Higgs as Thirty Nie Trepresent Terms Handard Trevery Right policy

We, (1) SRI BISWAJIT DAS (PAN-BOWPD9534H), son of Late Jyotirmoy Das, by faith Hindu, by Nationality Indian, by occupation Service, residing at Village and Post Office-Podrah, P.S. Sankroll, District-Howrah, Pin Code No. 711109, (2) SMT. ANITA MAJUMDAR (PAN-CAWPM3020L), wife of Problem. Majumdar, by faith Hindu, by Nationality Indian, by occupation Household duties, residing at 50/17, Rabindra Pally, Post Office-Shaymnagar, P.S. Jagaddal, District North 24 Pargamas, Pin Code No. 743127, SONALI SINHA (PAN-CTUPS\$4590), wife of Late Southen Sinha, (4) SUHARNA SINHA (PAN-CTUPS8458R), daughter of Late Soumen Sinha, both by faith Hindu, both by Nationality Indian, both by occupation Household duties, both of Village and Paul Office-Pedrah, Police Station-Sankrall, District-Howrah, Fin Gods No. 711109, being represented by their constituted Attorney "MAA BHARATARINI REALTOR PVT. LTD.", PAN-AAICM9919R a Company incorporated under the Companies Act, 1956, having its Registered office at Village-Podrah, Post Office-Podrah P.S. Sanarail, Howrah 711109, being Represented by its Managing Director 881 MONAJ MONDAL (PAN-AYDPM1205A), son of Late Sudhir Kumar Mondal , by faith Hindu , by occupation Business , residing at Village and Post Office. Podrah . Police Station Sankaril , District Howrsh-711109 (vide registered Power of Attorney executed by declarant No. 1 and 2 herein which was registered in the Office of D.S.R. I Howrah and recorded in Book No. I, Being No. 050104372 for the year 2018 AND vide registered Power of Attorney executed by declarent No. 3 and 4 herein which was registered in the Office. of D.S.R.-I, Howrah and recorded in Book No. I, Being No. 050102148 for the year 2018), do hereby declare as follows :-