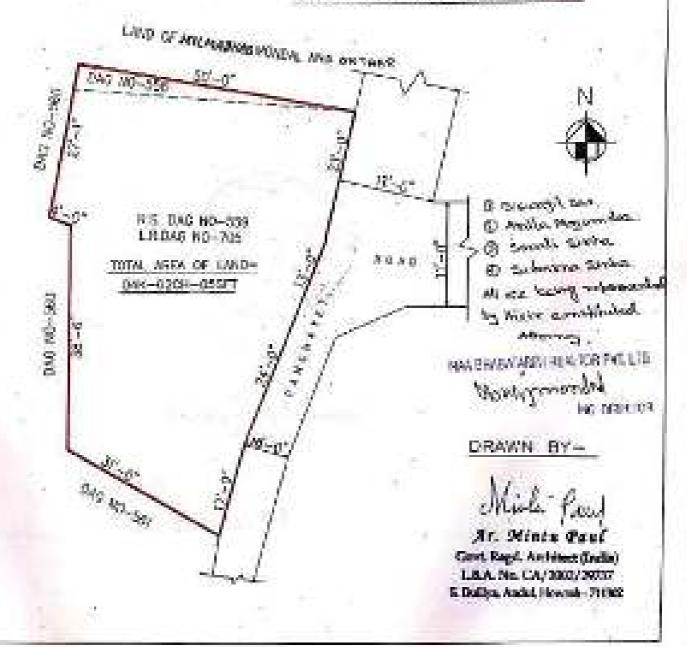

## AMALGAMATION DEED PLAN

R.S. DAG NO-558 & 559,L.R. DAG NO.-704 & 705, LR. KH NO-6702, 6704,6939 & 6940,MOUZA-PODRAH, J.L.NO-38, P.S-SANKRAIL, DIST-HOWRAH, SCALE=1"=16'-0"

| MANE            | R.S. DWG  | LR DAG    | L R KH NO | DEED NO          | LANG AREA            |  |
|-----------------|-----------|-----------|-----------|------------------|----------------------|--|
| BISAXUIT DAS    | 556 & 550 | 204 & 208 | 55/40     | 778/1997         | 00K-02CH-068FT       |  |
| ANTA VAJUNOTE   | 558 & 559 | 704 & 700 | 6938      | 11000 and        |                      |  |
| SONAL SINHA     | 559       | 736       | 6704      | MANAGEMENT THREE | mentioned to 1995 FT |  |
| SCRAFINA SINHA. | boris     | 705       | 6702      | General Astrones | H2K-00CH-00SFT       |  |

AREA SHOWN IN RED BORDER

### "A" SCHEDULE ABOVE REFERRED TO

ALL TRAT piece and parcel of Bastu Land measuring more or less 1 Certah 15 Chittaks 25 Square Fost comprised in R.S. Dag No. 559 corresponding to L.R. Dag No. 705 AND Bastu Land measuring more or less 2 Chittak 25 Square Feet comprised in R.S. Dag No. 886 meresponding to L.R. Dag No. 704 i.e. in tetal 2 Cottah 2 Chittak 65 Square Feet both under L.R. Khatian No. 2311 corresponding to New L.R. Khatian Nos. 6239 and 6940 and situate within Mouse Podrah, J.L. No. 38, Police Station-Sankrail, District-Howrah, within the ambit of Podrah Gram Parchayet, within the juriscitation of District Registrar at Howrah and Additional District Sub-Registrar at Rambati, Howath, together with right over the common passage and all sorts of other casement rights attached them to, which is butted and issuaried on follows:

ON THE NORTH: Property of Nilmadhab and Nirmal Mondal.

ON THE SOUTH: Property of Sonali Sinha.

ON THE EAST: 10'feet wide Panchayet Hond.

ON THE WEST: Property of Dag No. 560.

Constitute

### "B" SCHEDULE ABOVE REFERRID TO

ALL THAT piece and parcel of Bastu Land measuring more or less 2 Cuttalus together with structure standing thereon comprised in R.S. Dag No. 559 corresponding L.R. Dag No. 705 under R.S. Khattan No. 454 corresponding to L.R. Khatian No. 1034, at present new L.R. Khatian No. 6709 and 6702 and situated within Mouza-Podrain, J.L. No. 38, Police Station-Sankrait, District-Howrah, together with right over the common passage and also together with all sorts of essement rights attached thereto, within the jurisdiction of District Registrar at Howrah and Additional District Sub-Registrar at Ranhati, which is butted and bounded as follows:

On the North: Property in Dag No. 559.
On the South: Property in Dag No. 561.

On the Bost: 10 feet wide District Board Road.

On the West :- Property in Dag No. 560.

Could ....

## "C" SCHEDULE ABOVE REFERRED TO (Amalgamated property)

ALL THAT piece and percel of Fastu Land measuring more or less 1 Cottoh 15 Chittake 25 Square Feet comprised in R.S. Dag No. 559 corresponding to L.R. Dag No. 705 AND Bustu Land measuring more or loss 2 Chittak 25 Square Feet comprised in R.S. Dag No. 558 corresponding to L.R. Dag No. 704 i.e. in total 2 Coutab 2 Chittak 05 Square Peet both under L.R. Khatian No. 2311 corresponding to New L.R. Khatian Nos. 6939 and 6940 and aitunte within Mmzza-Podrah, J.L. No. 38, Police Station-Sankrail, District-Howrah, within the ambit of Thonomolosa Gram Panchayet, within the jurisdiction of District Registrar at Howash and Additional District Sub-Registrar at Ramihati, Howrah, together with right over the common passage and all sorts of other easement rights attached thereto AND ALL THAT piece and parcel of Bastu Land measuring more or less 2 Cottabs together with R.T. shed structure standing thereon measuring more or less 200 Square Feet comprised in R.S. Dag No. 559 corresponding L.R. Dag No. 705 under R.S. Khatian No. 454 corresponding to L.R. Khatian No. 1034 and at present new L.R. Khatian Nos. 6704 and 6702 and situated within Mouza Podrah. J.L. No. 38, Police Station-Sanlevill, District-Howran, together with right over the common passage and also together with all sorts of easement rights attached thereto, within the jurisdiction of District Registror at Howrah and Additional District Sub-Registrar at Ranhati, i.e. in total 04 Cottahs 02 Chittaks 05 Square Feet, which is butted and bounded as follows :-

On the North: Land of Nilmadhab Mondal and others.

On the South | Property in Dag No. 561.

On the East: It 'feet wide District Board Road.

On the West :- Property in Dag No. 560.

Castd

The property is morefully and particularly described and delineated with RED colour border in the Plan annexed to this Doed which is made a part of this Doed.