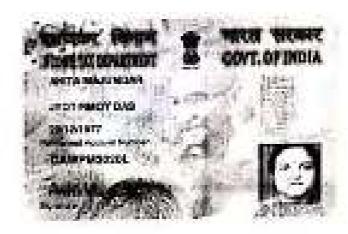

Total

38334

Higgs as Thirty Nie Trepresent Terms Handard Trevery Right policy

We, (1) SRI BISWAJIT DAS (PAN-BOWPD9534H), son of Late Jyotirmoy Das, by faith Hindu, by Nationality Indian, by occupation Service, residing at Village and Post Office-Podrah, P.S. Sankroll, District-Howrah, Pin Code No. 711109, (2) SMT. ANITA MAJUMDAR (PAN-CAWPM3020L), wife of Problem. Majumdar, by faith Hindu, by Nationality Indian, by occupation Household duties, residing at 50/17, Rabindra Pally, Post Office-Shaymnagar, P.S. Jagaddal, District North 24 Pargamas, Pin Code No. 743127, SONALI SINHA (PAN-CTUPS\$4590), wife of Late Southen Sinha, (4) SUHARNA SINHA (PAN-CTUPS8458R), daughter of Late Soumen Sinha, both by faith Hindu, both by Nationality Indian, both by occupation Household duties, both of Village and Paul Office-Pedrah, Police Station-Sankrall, District-Howrah, Fin Gods No. 711109, being represented by their constituted Attorney "MAA BHARATARINI REALTOR PVT. LTD.", PAN-AAICM9919R a Company incorporated under the Companies Act, 1956, having its Registered office at Village-Podrah, Post Office-Podrah P.S. Sanarail, Howrah 711109, being Represented by its Managing Director 881 MONAJ MONDAL (PAN-AYDPM1205A), son of Late Sudhir Kumar Mondal , by faith Hindu , by occupation Business , residing at Village and Post Office. Podrah . Police Station Sankaril , District Howrsh-711109 (vide registered Power of Attorney executed by declarant No. 1 and 2 herein which was registered in the Office of D.S.R. I Howrah and recorded in Book No. I, Being No. 050104372 for the year 2018 AND vide registered Power of Attorney executed by declarent No. 3 and 4 herein which was registered in the Office. of D.S.R.-I, Howrah and recorded in Book No. I, Being No. 050102148 for the year 2018), do hereby declare as follows :-